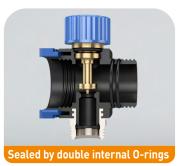

- → lightweight and robust manifold made of rein forced polyamide
- → ideal for heating and cooling
- → the easiest way to assemble a manifold: just screw & lock
- → ready to mount actuators
- → installation without special tools
- → slim design (depth < 80 mm)
- → modular: possibility to add and remove single modules
- → safety first: integrated safety clips to assemble your manifold
- → insulated by integrated air chambers
- → internal insulated pipe outlets
- → all the components are sealed by double internal O-rings
- → reversible: main connection left or right as desired on installation site
- → room labelling clips