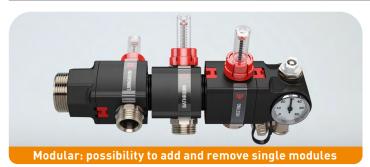

- → lightweight and robust manifold made of rein forced polyamide
- → ideal for heating and cooling
- → the easiest way to assemble a manifold: just screw & lock
- → ready to mount actuators
- → installation without special tools
- → slim design (depth < 80 mm)
- → modular: possibility to add and remove single modules
- → safety first: integrated safety clips to assemble your manifold
- → insulated by integrated air chambers
- → internal insulated pipe outlets
- → all the components are sealed by double internal O-rings
- → reversible: main connection left or right as desired on installation site
- → room labelling clips