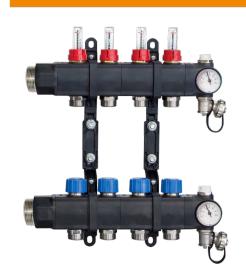

## Modular manifold SL 1" MANIFOLD - TOP

Premounted complete manifold SL with flowmeter, manual air vent, flat brackets.

Modular supply and return manifold realized in glass fibre reinforced polyamide, with easy installation thanks to the screw and lock system, including: manual intercepting valves with micrometric flow regulator for each circuit, load/drain cock, manual or automatic air vent, supply flow meter 0-5 l/min for every circuit, main flow and return thermometers, wall and cabinet fixing brackets. Resistant to corrosion and aging self-insulating through integrated air chambers. Pre-arranged for mounting actuation heads on each circuit.

- → lightweight and robust manifold made of rein forced polyamide
- → ideal for heating and cooling
- → the easiest way to assemble a manifold: just screw & lock
- → ready to mount actuators
- → installation without special tools
- → slim design (depth < 80 mm)
- → modular: possibility to add and remove single modules
- → safety first: integrated safety clips to assemble your manifold
- → insulated by integrated air chambers
- → internal insulated pipe outlets
- → all the components are sealed by double internal O-rings
- → reversible: main connection left or right as desired on installation site
- → room labelling clips