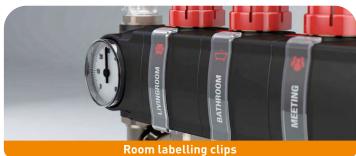

- → lightweight and robust manifold made of rein forced polyamide
- → ideal for heating and cooling
- → the easiest way to assemble a manifold: just screw & lock
- → ready to mount actuators
- → installation without special tools
- → slim design (depth < 80 mm)
- → modular: possibility to add and remove single modules
- → safety first: integrated safety clips to assemble your manifold
- → insulated by integrated air chambers
- → internal insulated pipe outlets
- → all the components are sealed by double internal O-rings
- → reversible: main connection left or right as desired on installation site
- → room labelling clips