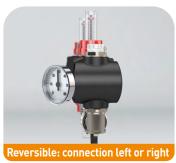

- → lightweight and robust manifold made of rein forced polyamide
- → ideal for heating and cooling
- → the easiest way to assemble a manifold: just screw & lock
- → ready to mount actuators
- → installation without special tools
- → slim design (depth < 80 mm)
- → modular: possibility to add and remove single modules
- → safety first: integrated safety clips to assemble your manifold
- → insulated by integrated air chambers
- → internal insulated pipe outlets
- → all the components are sealed by double internal O-rings
- → reversible: main connection left or right as desired on installation site
- → room labelling clips