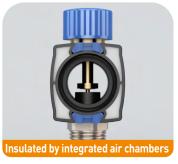

- → lightweight and robust manifold made of rein forced polyamide
- → ideal for heating and cooling
- → the easiest way to assemble a manifold: just screw & lock
- → ready to mount actuators
- → installation without special tools
- → slim design (depth < 80 mm)
- → modular: possibility to add and remove single modules
- → safety first: integrated safety clips to assemble your manifold
- → insulated by integrated air chambers
- → internal insulated pipe outlets
- → all the components are sealed by double internal O-rings
- → reversible: main connection left or right as desired on installation site
- → room labelling clips