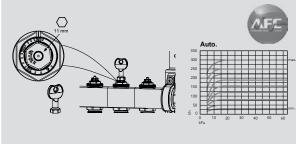

AFC technology eliminates the time-consuming and complex configuration of systems for maximum efficiency, because you simply select the recommended setting and then let the technology do the system balancing!