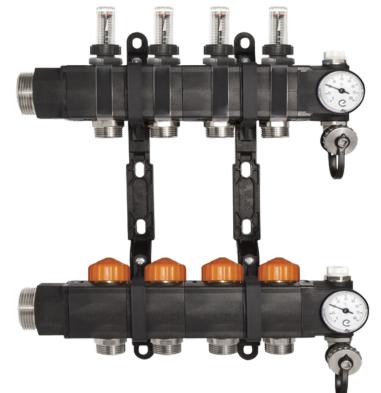

## **SL 1" MANIFOLD - AFC**

Premounted complete manifold SL with IMI AFC valve and flow indicator, manual air vent and flat brackets.

Modular supply and return manifold realized in glass fibre reinforced polyamide, with easy installation thanks to the screw and lock system, including: IMI – AFC valves for each circuit, load/drain cock, manual or automatic air vent, flow indicator

for every circuit, main flow and return thermometers, wall and cabinet fixing brackets. Resistant to corrosion and aging self-insulating through integrated air chambers. Pre-arranged for mounting actuation heads on each circuit.

- → manual intercepting valves with micro-metric flow regulator for each circuit
- → load/drain cock
- → manual or automatic air vent
- → supply flowmeter 0-5 l/min for every circuit or autobalancing AFC valve
- → main flow and return thermometers 0-60°C
- → wall and cabinet fixing brackets
- → piping connections ¾" eurocone
- → main piping connections 1 ¼" male